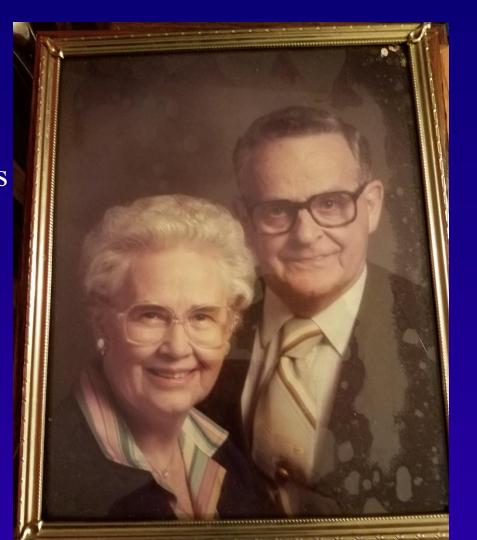

Mary Ann's Parents Bob & Dorothy Reese

Pastor Del <u>believes</u> that Reese is going to be delivered from the <u>Wilms</u> Tumor

They responded to General Douglas MacArthur's 1949 call for Christian missionaries to help Japan recover from the war. Reese has a rich spiritual legacy given to her by her great grandparents